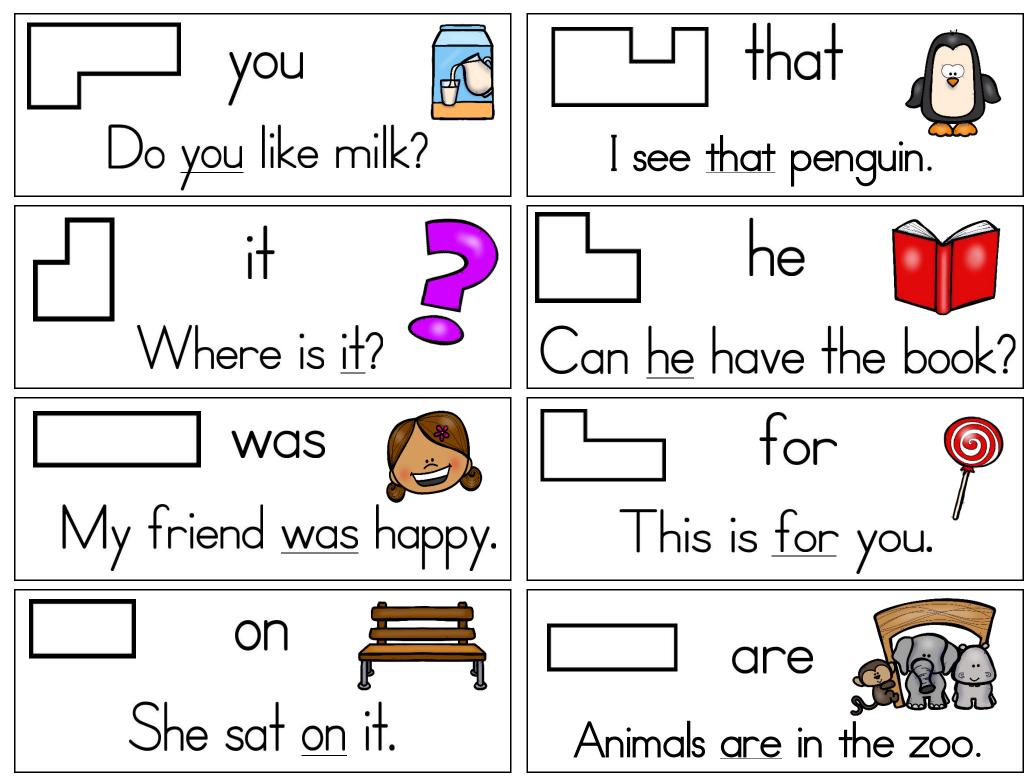

## Words that Keep "POPPING UP"! Words 1-100 by Donna Whyte

Set contains the 100 most common words in English based upon Dr. Edward Fry's Instant Word List (Fry's List). According to his research the first 100 words on his list comprise approximately half of all written materials. These high frequency words should be decodable by readers. Practice cards include the shape, a visual clue for the word and a phrase or sentence that has decodable and other high frequency words, allowing children to practice the word in real reading.