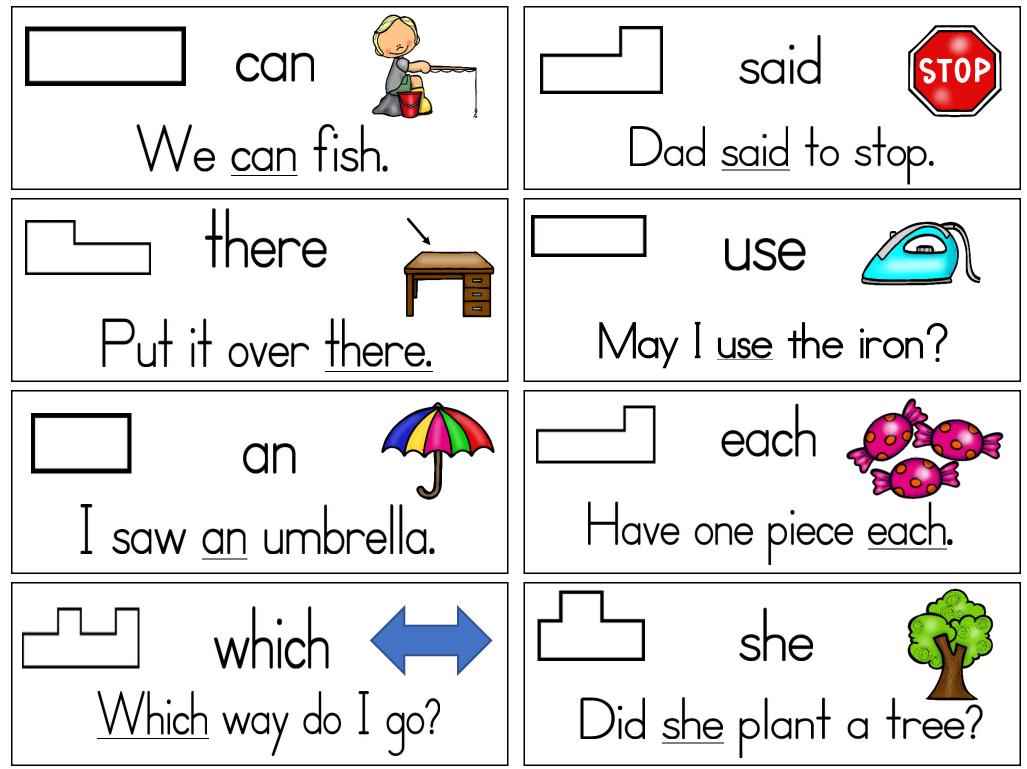

## Words that Keep "POPPING UP"! Words 1-100 by Donna Whyte

Set contains the 100 most common words in English based upon Dr. Edward Fry's Instant Word List (Fry's List). According to his research the first 100 words on his list comprise approximately half of all written materials. These high frequency words should be decodable by readers. Practice cards include the shape, a visual clue for the word and a phrase or sentence that has decodable and other high frequency words, allowing children to practice the word in real reading.