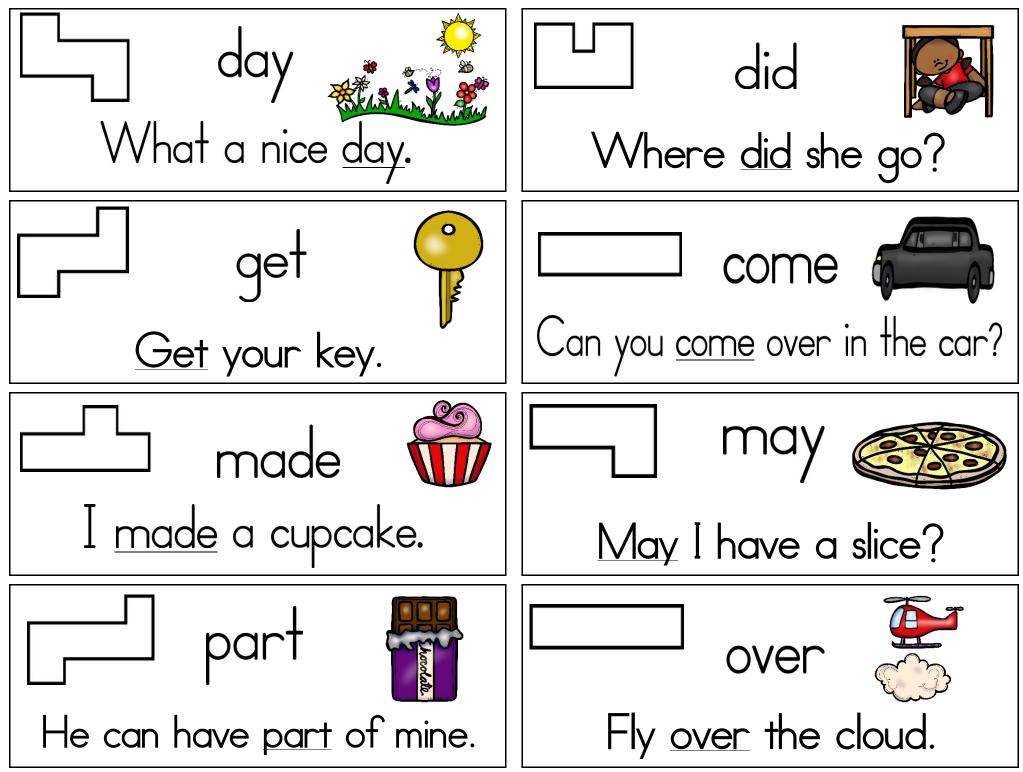

## Words that Keep "POPPING UP"! Words 1-100 by Donna Whyte

Set contains the 100 most common words in English based upon Dr. Edward Fry's Instant Word List (Fry's List). According to his research the first 100 words on his list comprise approximately half of all written materials. These high frequency words should be decodable by readers. Practice cards include the shape, a visual clue for the word and a phrase or sentence that has decodable and other high frequency words, allowing children to practice the word in real reading.